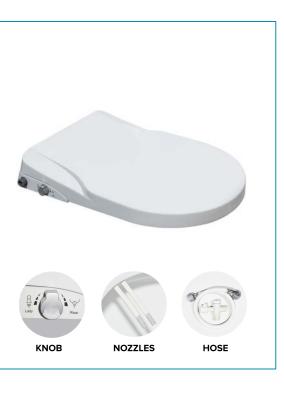

### **Bidet Seat & Cover**

#### **Product Features**

- Rear and feminine wash bidet function
- Anti-bacterial self-cleaning nozzle
- Rotatable side lever to adjust bidet washing mode and water pressure
- Manual operation that requires no battery/electrical power
- Quiet soft-closing seat & cover
- Universal hinge for flexible water closet compatibility
- Easy and secure installation
- Easy removal by quick-release button

#### **Product Specification**

Dimensions

: 500(L) x 375(W) x 85(H)mm

- Material : PP
- Water flow : 0.35 1.8L/min
- Operating water pressure : Above 0.07MPa (dynamic)
- Flexible hose length : 600mm