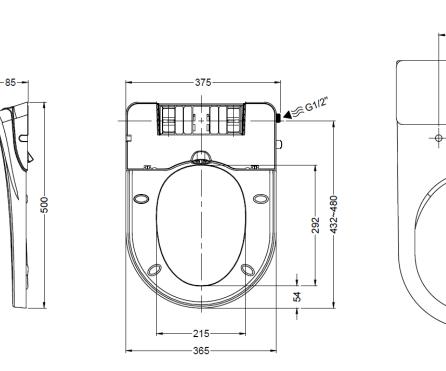

#### **Product Specification**

Dimensions

: 500(L) x 375(W) x 85(H)mm

- Material : PP
- Water flow : 0.35 1.8L/min
- Operating water pressure : Above 0.07MPa (dynamic)
- Flexible hose length : 600mm

## **Technical Drawing**

Copyright © Rigel Technology (S) Pte Ltd All rights reserved.

Rev Date

21.01.2021

DISCLAIMER : While every effort has been made to ensure factual accuracy, the information presented is subject to changes due to requirements in different sites, markets and / or countries. Rigel reserves the right to make the necessary amendments at any time without prior notice.